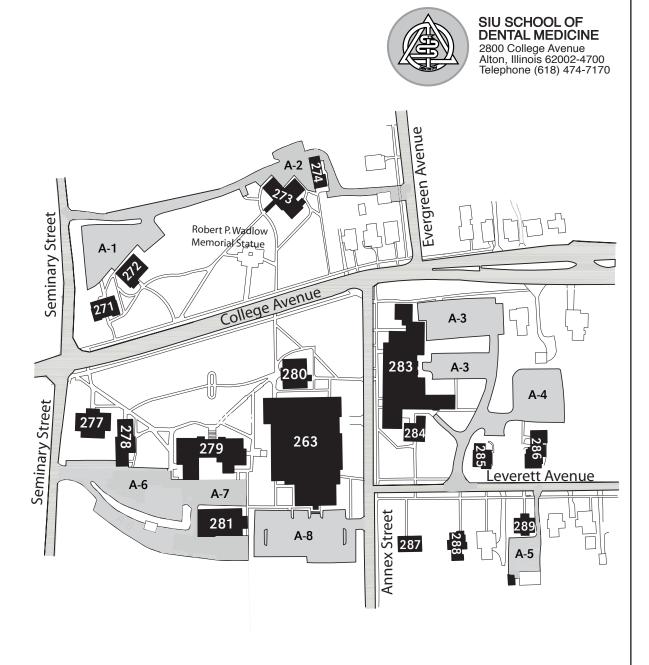

## **School of Dental Medicine Campus Map**

## Key to Campus

ΗI

SOUTHERN ILLINOIS UNIVERSITY

E

263 Main Dental Clinic 271 Department of Restorative Dentistry: Section of Removable Prosthodontics 272 Special Patient Care Clinic 273 Administration, Student Services, and Admissions 274 Information Technology 277 Biomedical Library 278 Alton Museum of History & Art 279 Science Building 280 Center for Professional Advancement (CPA) 281 Gym and Physical Plant 283 Hoag Hall/Multidisciplinary Lab (MDL) 284 Department of Restorative Dentistry: Sections of Fixed Prosthodontics and Operative Dentistry 285 Department of Applied Dental Medicine: Sections of Endodontics, Periodontics, Microbiology, Pharmacology, and Biochemistry 286 Department of Growth, Development, and Structure: Sections of Behavioral Science, Pediatric Dentistry, Community and Preventive Dentistry, Orthodontics, and Anatomy 287 Department of Restorative Dentistry: Section of Dental Materials 288 Department of Applied Dental Medicine: Sections of Diagnostic Sciences, Physiology, and Oral Surgery

## Key to Parking

| A-2, A-4, A-5, A-7 | Registered Vehicles                |
|--------------------|------------------------------------|
| A-1, A-3, A-6      | Registered Vehicles and            |
|                    | Visitor Parking (Designated Areas) |
| A-8                | Patient Parking                    |
|                    |                                    |