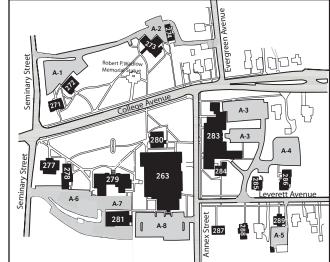

## **Key to Campus**

263 Main Dental Clinic

271 Department of Restorative Dentistry:

Section of Removable Prosthodontics

272 Special Patient Care Clinic

273 Administration, Student Services, and Admissions

274 Information Technology

277 Biomedical Library

278 Alton Museum of History & Art

279 Science Building

280 Center for Professional Advancement (CPA)

281 Gym and Physical Plant

283 Hoag Hall/Multidisciplinary Lab (MDL)

284 Department of Restorative Dentistry:

Sections of Fixed Prosthodontics and Operative Dentistry

285 Department of Applied Dental Medicine:

Sections of Endodontics, Periodontics, Microbiology,

Pharmacology, and Biochemistry

286 Department of Growth, Development, and Structure:

Sections of Behavioral Science, Pediatric Dentistry,

Community and Preventive Dentistry, Orthodontics, and Anatomy

287 Department of Restorative Dentistry:

Section of Dental Materials

288 Department of Applied Dental Medicine:

Sections of Diagnostic Sciences, Physiology,

and Oral Surgery