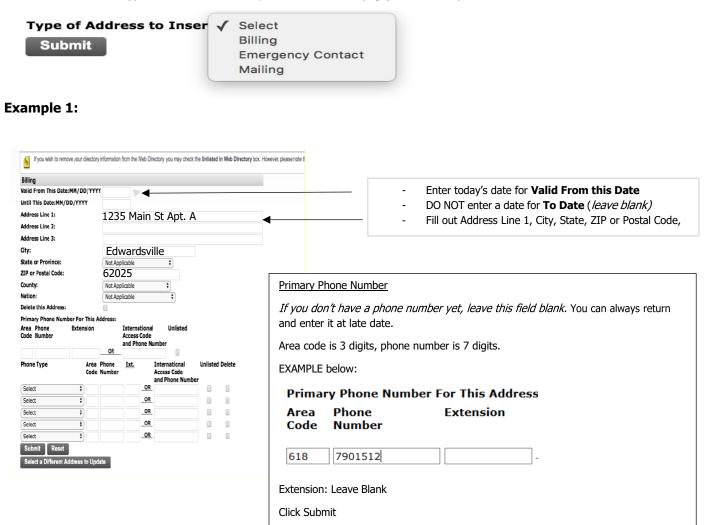

STEP 6: Scroll down to Type of Address to Insert (at the bottom of the page). Select Billing & hit Submit

### Example 2:

| illing                                                                                              |                    |              |                               |                                                               |               |                  |          |     |       |        |  |
|-----------------------------------------------------------------------------------------------------|--------------------|--------------|-------------------------------|---------------------------------------------------------------|---------------|------------------|----------|-----|-------|--------|--|
| alid From This Da                                                                                   | te:MM/UD           | / 11         | Y                             |                                                               |               |                  |          |     |       |        |  |
| ntil This Date:MM                                                                                   | /DD/YYY            | r            |                               |                                                               |               |                  |          |     |       |        |  |
| ddress Line 1:                                                                                      |                    |              | 1035                          | Enclave                                                       | Blvc          | Apt :            | .00      |     |       |        |  |
| ddress Line 2:                                                                                      |                    |              |                               |                                                               |               | •                |          |     |       |        |  |
| dress Line 3:                                                                                       |                    |              |                               |                                                               |               |                  |          |     |       |        |  |
| y:                                                                                                  |                    |              | Edwar                         | dsville                                                       |               |                  |          |     |       |        |  |
| ate or Province:                                                                                    |                    |              | Not App                       | licable                                                       |               |                  | •        |     |       |        |  |
| P or Postal Code                                                                                    | :                  |              | 62025                         | 5                                                             |               |                  |          |     |       |        |  |
|                                                                                                     |                    |              | 02023                         | ,                                                             |               |                  |          |     |       |        |  |
| unty:                                                                                               |                    |              | Not App                       |                                                               |               | ÷                | )        |     |       |        |  |
|                                                                                                     |                    |              |                               | licable                                                       |               | ;                | )<br>•   |     |       |        |  |
| tion:<br>lete this Address<br>imary Phone Nu                                                        | mber For           |              | Not App<br>Not App            | licable                                                       | tional        |                  | •        |     |       |        |  |
| ounty:<br>ation:<br>elete this Address<br>imary Phone Nur<br>ea Phone<br>ode Number                 |                    |              | Not App<br>Not App            | licable                                                       | Code          |                  | /        |     |       |        |  |
| ition:<br>lete this Address<br>imary Phone Nu<br>ea Phone                                           | mber For<br>Exten  | sion<br>Area | Not App<br>Not App            | licable<br>licable<br>Internat<br>Access C                    | Code<br>ne Nu | Intern<br>Access | Julisted |     | ted D | Delete |  |
| tion:<br>lete this Address<br>imary Phone Nul<br>24 Phone<br>de Number<br>one Type                  | mber For<br>Exten  | sion<br>Area | Not App<br>Not App<br>ddress: | Internat<br>Access C<br>and Pho<br>Ext.                       | Code<br>ne Nu | Intern<br>Access | Julisted |     | ted D | Delete |  |
| tion:<br>lete this Address<br>imary Phone Nu<br>ea Phone<br>de Number                               | mber For<br>Exten  | sion<br>Area | Not App<br>Not App<br>ddress: | Internat<br>Access C<br>and Pho<br>Ext.                       | Code<br>ne Nu | Intern<br>Access | Julisted | ber | ted D |        |  |
| tion:<br>lete this Address<br>imary Phone Nu<br>ea Phone<br>de Number<br>one Type<br>elect          | mber For<br>Extens | sion<br>Area | Not App<br>Not App<br>ddress: | licable<br>licable<br>Internat<br>Access (<br>and Pho<br>Ext. | OR            | Intern<br>Access | Julisted | ber | ted E |        |  |
| tion:<br>lete this Address<br>imary Phone Nu<br>ea Phone<br>de Number<br>one Type<br>elect<br>elect | mber For<br>Extens | sion<br>Area | Not App<br>Not App<br>ddress: | licable<br>licable<br>Internat<br>Access (<br>and Pho<br>Ext. | OR<br>OR      | Intern<br>Access | Julisted | ber | ted C |        |  |