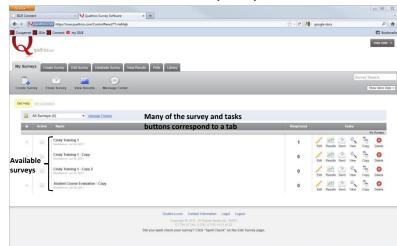

### My Surveys

- The home tab
- List of surveys
  - If no surveys, will be given link to create survey
  - Select survey folders to view
  - Manage folders
- Survey buttons
  - Create survey moves to Create Survey tab
  - Email survey moves to Distribute Survey tab
  - View Results moves to View Results tab
  - Message Center opens Messages window
- Survey Tasks
  - Edit moves to Edit Survey tab
  - Results moves to View Results tab
  - Send moves to Distribute Survey tab
  - View opens a new browser window/tab to view survey as it will look when published
  - Copy opens popup to rename survey and do a save as
  - Delete allows you to delete survey and associated data

#### Qualtrics - My Survey