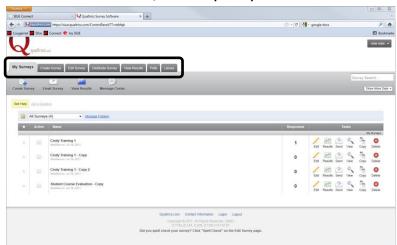

#### **Qualtrics**

Available tabs:

- My Surveys
- Create Survey
- Edit Survey
- Distribute Survey
- View Results
- Polls
- Library

### My Surveys

- The home tab
- List of surveys
  - If no surveys, will be given link to create survey
  - Select survey folders to view
  - Manage folders
- Survey buttons
  - Create survey moves to Create Survey tab
  - Email survey moves to Distribute Survey tab
  - View Results moves to View Results tab
  - Message Center opens Messages window
- Survey Tasks
  - Edit moves to Edit Survey tab
  - Results moves to View Results tab
  - Send moves to Distribute Survey tab
  - View opens a new browser window/tab to view survey as it will look when published
  - Copy opens popup to rename survey and do a save as
  - Delete allows you to delete survey and associated data

#### Qualtrics - My Survey