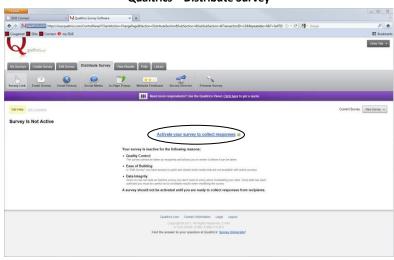

#### Distribute Survey

- Survey must be activated prior to distributing
  - Do not activate until ready to start collecting responses
- Current Survey Shows current survey selected for distribution, select from drop down menu to change
- Click Activate your survey to collect responses to activate
  - Will be given a survey link (anonymous) that can be copy and pasted into an email or website
  - If need to collect tracking information click on Survey Mailer
  - Less control but more results
- Email Survey Qualtrics mailer
  - Controlled but limited responses
- Email History Tracking of emails sent and optional reminders and thank you emails
- Social Media Publish survey on social media sites
  - Facebook
  - MySpace
  - Twitter
- QR (Quick Response) Allows survey taker to use a smart phone to access survey; must have QR code reader application installed.
- In-Page Pop-up Inserts a pop-up on a website with link to survey
- Website Feedback Places a feedback link on website
- Survey Director Direct where the link will point to
  - Certain days I link points to survey
  - Other days points to results
- Preview Survey Opens a new browser window/tab to view survey as it will look when published

#### **Qualtrics - Distribute Survey**