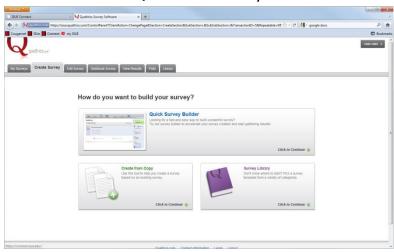

#### Create Survey

Three options for creating a new survey:

- Quick Survey Builder
  - Click to Continue
  - Popup opens
  - Survey Name Enter name
  - Folder Enter folder name if applicable
  - Click Create Survey opens Edit Survey
- Create from Copy
  - Click to Continue
  - Popup opens
  - Survey to copy Select survey
  - New survey name Enter new name
  - Folder Enter folder name if applicable
  - Click Create Survey opens Edit Survey
- Survey Library
  - Click to Continue
  - Popup opens
  - Please select a library Personal or Global
  - Category Select if applicable
  - Survey Select survey to copy
  - New survey name Enter new name
  - Folder Enter folder name if applicable
  - Click Create Survey opens Edit Survey

#### **Qualtrics – Create Survey**