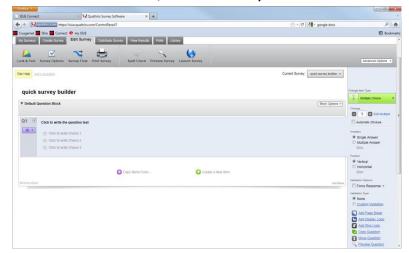

#### **Edit Survey**

- If survey selected, will open with survey questions/answers
- If creating a new survey from Quick Survey Builder, will open with blank survey
- Insert new questions/answers
  - Copy from another survey or library
  - Create a new question
- Current Survey Shows current survey being edited, select from drop down menu to change
- Edit questions
  - Click within question block
  - Make changes to question text
  - Select answer type and option from the menu on right
- Survey Buttons
  - Look & Feel Click to change look of buttons, progress bar, etc.
  - Survey Options Click to select options for items;
    e.g., how survey ends, allow partial completion,
    expiration, etc.
  - Survey Flow Click to designate flow of survey;
    example: If/then scenario; if yes to 1 skip to 4 and if no go to 2
  - Print Survey
  - Spell Check
  - Preview Survey opens a new browser window/tab to view survey as it will look when published
  - Launch Survey moves to Distribute Survey tab
- Advanced Options drop down menu with several options
- Get Help opens help page
- Ask a Question link opens request page

#### Qualtrics - Edit Survey