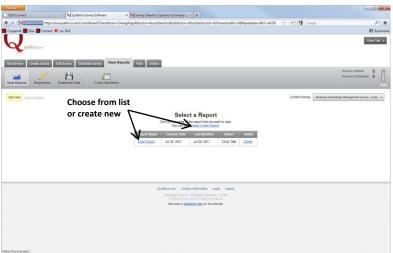

#### View Results

- Select report from list or create a new report
- Current Survey Shows current survey available reports, select from drop down menu to change
- View Reports Aggregate information on answers
  - Two options, select from existing reports or create new
  - Initial report available is basic report of number of responses for each question/answer
  - Reports can be configured using filters, inserting charts/graphs/tables, drill down
- Responses Review answers by individual respondent
- Download Data allows information from a report to be download to further customize or view
  - Formats available include, csv (comma separated values) for Excel and Access, SPPS for analysis, xml and html.
  - Downloading data does **not** delete the results
- Cross Tabulation uses tables to allows comparison of answers for multiple questions

#### **Qualtrics - View Results**

**Polls** 

- Similar to survey except it is one question
- Select from current polls available, create a new poll
- Edit question and answers
- View results and reset
- · Change the look and feel
- Copy
- Delete
- Click Add This Poll to Your Website button to generate code to insert to web page to publish poll