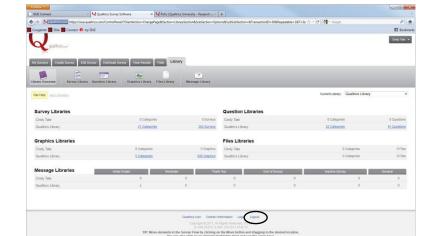

# Library

- Depository of surveys, questions, graphics, files and messages
- Personal and global available
- Can copy from library to use as is or modify

Qualtrics - Library